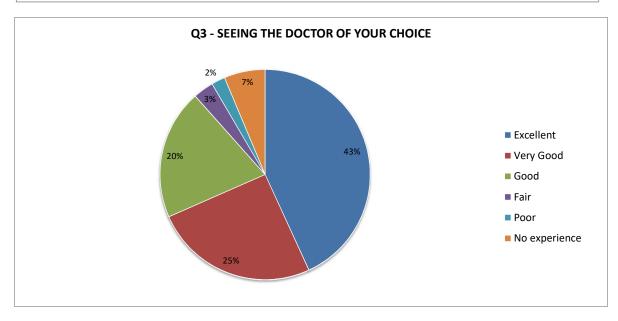

| STAFF/DOCTORS | * STAFF FRIENDLY ACCOMMODATING                                           |
|---------------|--------------------------------------------------------------------------|
|               | * STAFF EFFICIENT GOOD MANNERS ATTENTIVE HELPFUL                         |
|               | * DRS AND STAFF HELPFUL                                                  |
|               | * ALWAYS CATERED TO NEEDS                                                |
|               | * V EFFICIENT EXCELLENT SERVICE PATIENT STAFF                            |
|               | * APPRECIATE THEM AND PRIVILEDGE TO BE IN SURGERY                        |
|               | * STAFF POLITE AND PROFESSIONAL                                          |
|               | * RECEPTION STAFF PATIENT HE