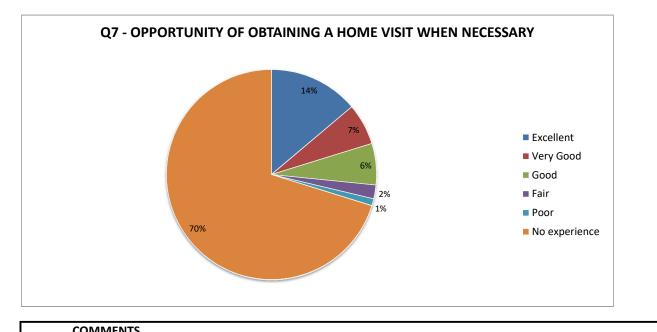

| STAFF/DOCTORS | * STAFF FRIENDLY ACCOMMODATING                                           |
|---------------|--------------------------------------------------------------------------|
|               | * STAFF EFFICIENT GOOD MANNERS ATTENTIVE HELPFUL                         |
|               | * DRS AND STAFF HELPFUL                                                  |
|               | * ALWAYS CATERED TO NEEDS                                                |
|               | * V EFFICIENT EXCELLENT SERVICE PATIENT STAFF                            |
|               | * APPRECIATE THEM AND PRIVILEDGE TO BE IN SURGERY                        |
|               | * STAFF POLITE AND PROFESSIONAL                                          |
|               | * RECEPTION STAFF PATIENT HELPFUL FR