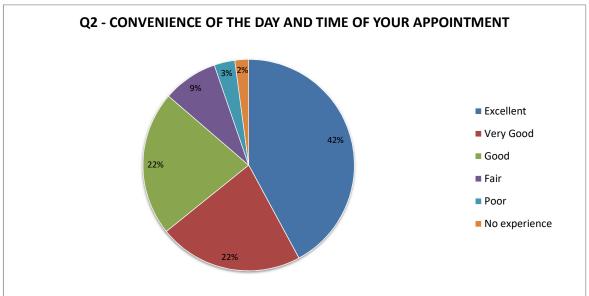

| STAFF/DOCTORS | * STAFF FRIENDLY ACCOMMODATING                                           |
|---------------|--------------------------------------------------------------------------|
|               | * STAFF EFFICIENT GOOD MANNERS ATTENTIVE HELPFUL                         |
|               | * DRS AND STAFF HELPFUL                                                  |
|               | * ALWAYS CATERED TO NEEDS                                                |
|               | * V EFFICIENT EXCELLENT SERVICE PATIENT STAFF                            |
|               | * APPRECIATE THEM AND PRIVILEDGE TO BE IN SURGERY                        |
|               | * STAFF POLITE AND PROFESSIONAL                                          |
|               | * RECEPTION STAFF PATIENT