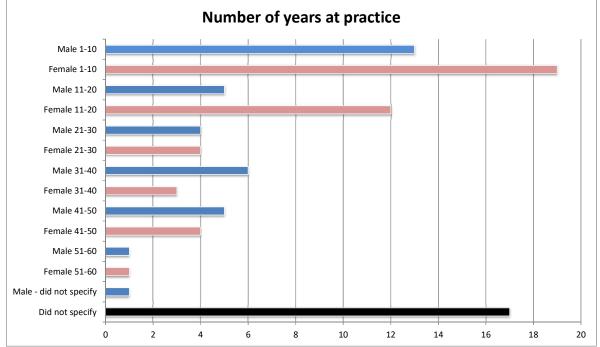

|
|               | * V HAPPY WITH SERVICE                                                   |
| WAITING TIMES | * WAITING TIMES VARY PER DR                                              |
| APPOINTMENTS  | * PROBLEM GETTING SAME DAY APPTS                                         |
|               | * PHONE NEVER ANSWERED AND RINGS OFF                                     |
| SUGGESTIONS   | * NEED KIDS PLAY AREA                                                    |
|               | * NEED TOYS - GET DONATIONS?                                             |
|               | * WOULD LIKE IN SURGERY PHARMACY                                         |
|               |                                                                          |