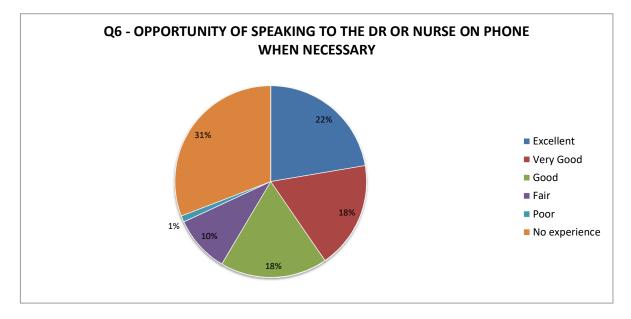

| STAFF/DOCTORS | * STAFF FRIENDLY ACCOMMODATING                                           |
|---------------|--------------------------------------------------------------------------|
|               | * STAFF EFFICIENT GOOD MANNERS ATTENTIVE HELPFUL                         |
|               | * DRS AND STAFF HELPFUL                                                  |
|               | * ALWAYS CATERED TO NEEDS                                                |
|               | * V EFFICIENT EXCELLENT SERVICE PATIENT STAFF                            |
|               | * APPRECIATE THEM AND PRIVILEDGE TO BE IN SURGERY                        |
|               | * STAFF POLITE AND PROFESSIONAL                                          |
|               | * RECEPTION STAFF PATIENT HELPFUL