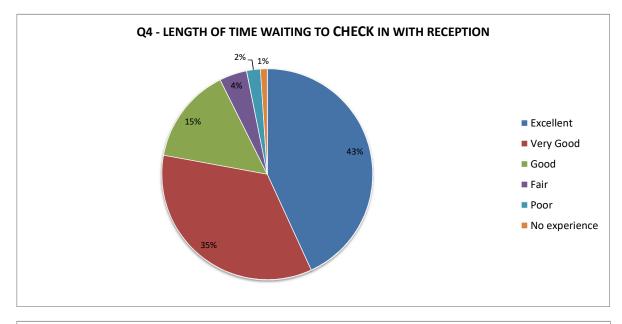

| STAFF/DOCTORS | * STAFF FRIENDLY ACCOMMODATING                                           |
|---------------|--------------------------------------------------------------------------|
|               | * STAFF EFFICIENT GOOD MANNERS ATTENTIVE HELPFUL                         |
|               | * DRS AND STAFF HELPFUL                                                  |
|               | * ALWAYS CATERED TO NEEDS                                                |
|               | * V EFFICIENT EXCELLENT SERVICE PATIENT STAFF                            |
|               | * APPRECIATE THEM AND PRIVILEDGE TO BE IN SURGERY                        |
|               | * STAFF POLITE AND PROFESSIONAL                                          |
|               | * RECEPTION STAFF PATIENT HELP