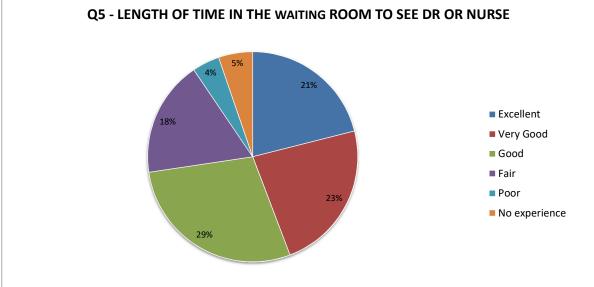

| STAFF/DOCTORS | * STAFF FRIENDLY ACCOMMODATING                                           |
|---------------|--------------------------------------------------------------------------|
|               | * STAFF EFFICIENT GOOD MANNERS ATTENTIVE HELPFUL                         |
|               | * DRS AND STAFF HELPFUL                                                  |
|               | * ALWAYS CATERED TO NEEDS                                                |
|               | * V EFFICIENT EXCELLENT SERVICE PATIENT STAFF                            |
|               | * APPRECIATE THEM AND PRIVILEDGE TO BE IN SURGERY                        |
|               | * STAFF POLITE AND PROFESSIONAL                                          |
|               | * RECEPTION STAFF PATIENT HELPFU