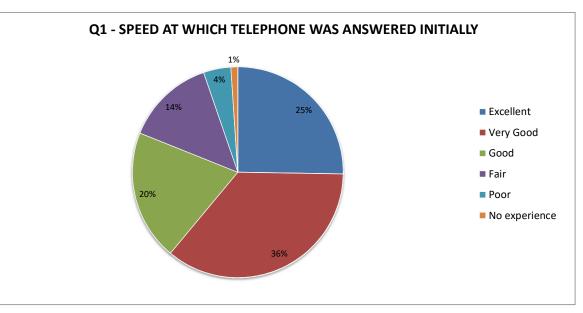

| STAFF/DOCTORS | * STAFF FRIENDLY ACCOMMODATING                                           |
|---------------|--------------------------------------------------------------------------|
|               | * STAFF EFFICIENT GOOD MANNERS ATTENTIVE HELPFUL                         |
|               | * DRS AND STAFF HELPFUL                                                  |
|               | * ALWAYS CATERED TO NEEDS                                                |
|               | * V EFFICIENT EXCELLENT SERVICE PATIENT STAFF                            |
|               | * APPRECIATE THEM AND PRIVILEDGE TO BE IN SURGERY                        |
|               | * STAFF POLITE AND PROFESSIONAL                                          |
|               | * RECEPTION STAFF PATIEN