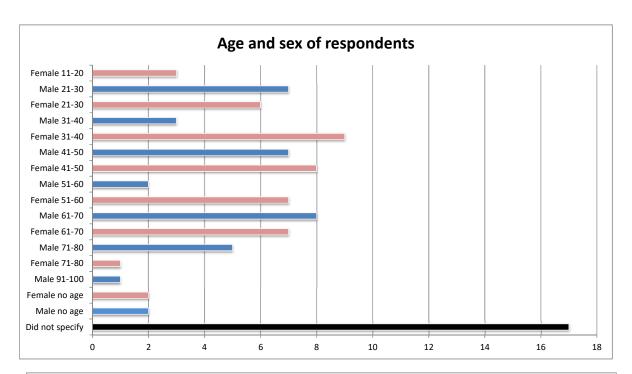

CE                                                   |
|               | * V HAPPY WITH SERVICE                                                   |
| WAITING TIMES | * WAITING TIMES VARY PER DR                                              |
| APPOINTMENTS  | * PROBLEM GETTING SAME DAY APPTS                                         |
|               | * PHONE NEVER ANSWERED AND RINGS OFF                                     |
| SUGGESTIONS   | * NEED KIDS PLAY AREA                                                    |
|               | * NEED TOYS - GET DONATIONS?                                             |
|               | * WOULD LIKE IN SURGERY PHARMACY                                         |
|               |                                                                          |